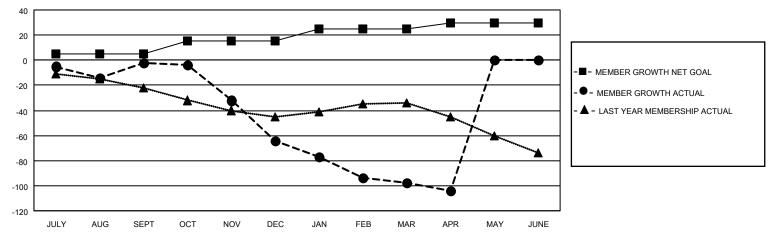

## LOCATION ALBERTA District C 2 Results as of: 4/30/2021

| Clubs         |               |             |               | Members               |                        |                         |                                                    |  |
|---------------|---------------|-------------|---------------|-----------------------|------------------------|-------------------------|----------------------------------------------------|--|
|               | RESULTS FOR   | R 2020-2021 |               | RESULTS FOR 2020-2021 |                        |                         |                                                    |  |
| QUARTER       | NEW CLUB GOAL | NEW CLUBS   | DROPPED CLUBS | QUARTER MEM           | BER GROWTH NET<br>GOAL | MEMBER GROWTH<br>ACTUAL | DROPPED<br>MEMBERS ACTUAL<br>(including transfers) |  |
| JULY/AUG/SEPT | 0             | 0           | 0             | JULY/AUG/SEPT         | 5                      | 43                      | 41                                                 |  |
| OCT/NOV/DEC   | 1             | 0           | 1             | OCT/NOV/DEC           | 10                     | 50                      | 98                                                 |  |
| JAN/FEB/MAR   | 0             | 0           | 2             | JAN/FEB/MAR           | 10                     | 19                      | 49                                                 |  |
| APR/MAY/JUNE  | 1             | 0           | 0             | APR/MAY/JUNE          | 5                      | 2                       | 7                                                  |  |

## GOALS AND ACTUAL MEMBERS CUMULATIVE

| DROPPED CLUBS: 3            |     | 29 CLUBS OF 90 ADDED 1 OR MORE | GENDER DISTRIBUTION             |                |     |
|-----------------------------|-----|--------------------------------|---------------------------------|----------------|-----|
|                             |     | NEW MEMBERS                    | MALE                            | 1,427 (74.63%) |     |
|                             |     |                                | FEMALE                          | 485 (25.37%)   |     |
| DROPPED MEMBERS             |     |                                |                                 | ,              |     |
| DECEASED                    | 25  | CLICK HERE FOR CUMULATIVE      | TOTAL FAMILY UNIT MEMBERS       |                | 269 |
| CLUB CANCELLED 14 OTHER 156 |     | MEMBERSHIP DATA                |                                 |                |     |
|                             |     |                                | FAMILY MEMBERS PAYING HALF DUES |                | 139 |
| TOTAL                       | 195 |                                | 000                             |                |     |